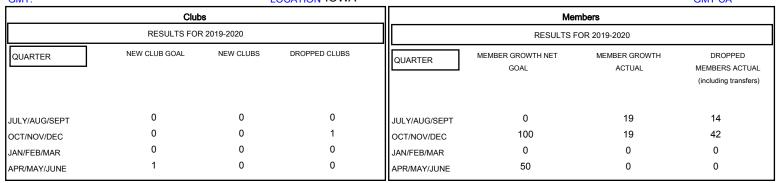

## GOALS AND ACTUAL NEW CLUBS CUMULATIVE

| 12  |
|-----|
| 0   |
| 4.4 |
| 44  |
| 56  |
|     |

| 19 CLUBS OF 52 ADDED 1 OR MORE NEW MEMBERS | GENDER DISTE  MALE  FEMALE | 914 (67.35%)<br>443 (32.65%) |     |
|--------------------------------------------|----------------------------|------------------------------|-----|
| CLICK HERE FOR CUMULATIVE                  | TOTAL FAMILY UNIT MEMBERS  |                              | 373 |
| MEMBERSHIP DATA                            | EANNI VINENDEDO DA         | V(NO 1141 E BUE)             | 100 |