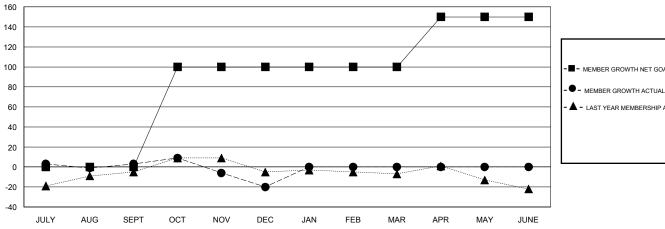

## GOALS AND ACTUAL MEMBERS CUMULATIVE

| <b>-</b> | MEMBER GROWTH NET GOAL |
|----------|------------------------|
|          |                        |

Results as of: 12/31/2019

- LAST YEAR MEMBERSHIP ACTUAL